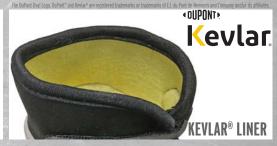

## CUT RESISTANT GENERAL UTILITY

YOUNGSTOWN GLOVE SKU # 05-3080-70

The **Cut Resistant General Utility** is the first performance work glove of its kind. We took our best selling 3D ergonomic glove pattern and lined every inch with a cut-resistant liner made with Kevlar<sup>®</sup> by DuPont<sup>™</sup>.

| <b>CUT RESISTANT</b>   | Level A4 (ANSI/ISEA)                                                                                               |
|------------------------|--------------------------------------------------------------------------------------------------------------------|
| PUNCTURE<br>RESISTANT  | Level 4 (ANSI/ISEA)                                                                                                |
| LINER                  | Made with Kevlar®<br>Fiber by DuPont™                                                                              |
| PALM                   | Synthetic Leather Base Layer with Non-slip Reinforcement                                                           |
| KNUCKLE                | <b>Interior Padded Protection</b>                                                                                  |
| THUMB                  | Terry Cloth Brow Wipe                                                                                              |
| CUFF                   | Velcro Hook & Loop Closure                                                                                         |
| ERGONOMIC<br>DEXTERITY | 3D Glove Design Pattern                                                                                            |
| SIZING                 | SKU PART #                                                                                                         |
| SMALL                  | 05-3080-70-S                                                                                                       |
| MEDIUM                 | 05-3080-70-M                                                                                                       |
| LARGE                  | 05-3080-70-L                                                                                                       |
| X-LARGE                | 05-3080-70-XL                                                                                                      |
| 2X-LARGE               | 05-3080-70-XXL                                                                                                     |
|                        | PUNCTURE RESISTANT  LINER  PALM  KNUCKLE  THUMB  CUFF  ERGONOMIC  DEXTERITY  SIZING  SMALL  MEDIUM  LARGE  X-LARGE |