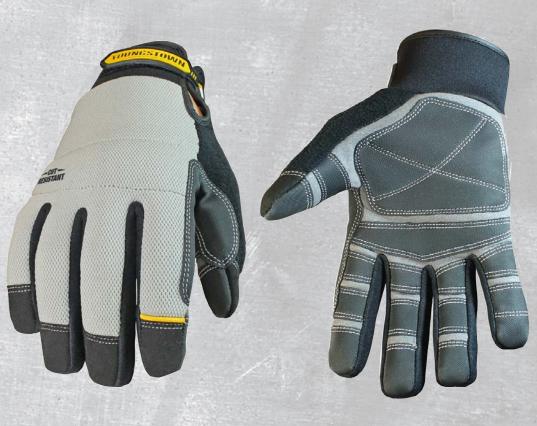

## CUT RESISTANT GENERAL UTILITY

YOUNGSTOWN GLOVE SKU # 05-3080-70

The **Cut Resistant General Utility** is the first performance work glove of its kind. We took our best selling 3D ergonomic glove pattern and lined every inch with a cut-resistant liner made with Kevlar<sup>®</sup> by DuPont<sup>™</sup>.

Cut-resistant, dexterous and extremely durable. Non-slip reinforcement on the palm, fingers and saddle provides greater grip and durability. This is the ideal glove for a wide array of applications and duties where total hand protection is required.

| <b>CUT RESISTANT</b>   | Level A4 (ANSI/ISEA)                                                                                               |
|------------------------|--------------------------------------------------------------------------------------------------------------------|
| PUNCTURE<br>RESISTANT  | Level 4 (ANSI/ISEA)                                                                                                |
| LINER                  | Made with Kevlar®<br>Fiber by DuPont™                                                                              |
| PALM                   | Synthetic Leather Base Layer with Non-slip Reinforcement                                                           |
| KNUCKLE                | <b>Interior Padded Protection</b>                                                                                  |
| THUMB                  | Terry Cloth Brow Wipe                                                                                              |
| CUFF                   | Velcro Hook & Loop Closure                                                                                         |
| ERGONOMIC<br>DEXTERITY | 3D Glove Design Pattern                                                                                            |
| SIZING                 | SKU PART #                                                                                                         |
| SMALL                  | 05-3080-70-S                                                                                                       |
| MEDIUM                 | 05-3080-70-M                                                                                                       |
| LARGE                  | 05-3080-70-L                                                                                                       |
| X-LARGE                | 05-3080-70-XL                                                                                                      |
| 2X-LARGE               | 05-3080-70-XXL                                                                                                     |
|                        | PUNCTURE RESISTANT  LINER  PALM  KNUCKLE  THUMB  CUFF  ERGONOMIC  DEXTERITY  SIZING  SMALL  MEDIUM  LARGE  X-LARGE |